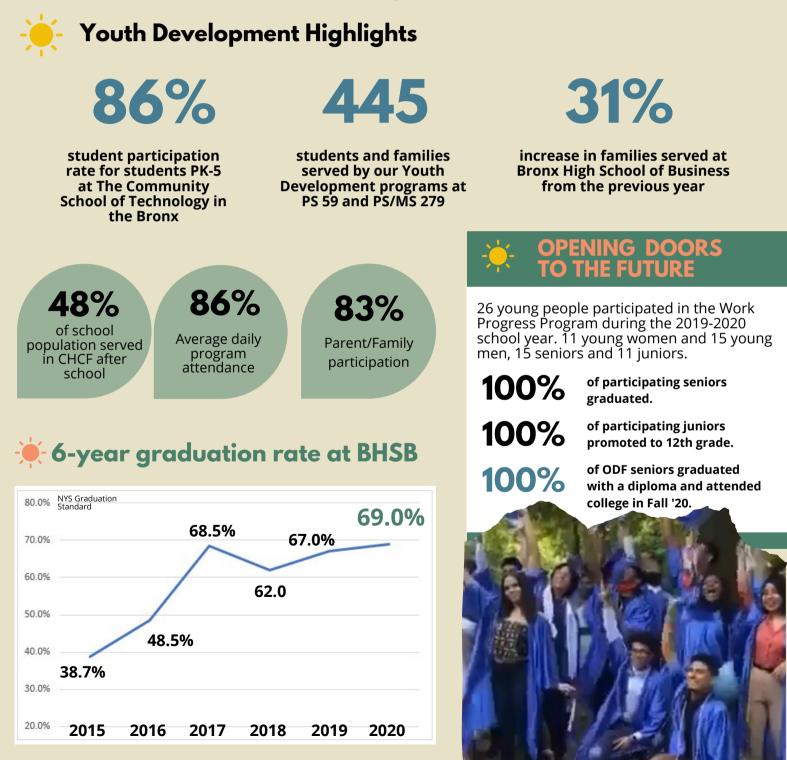

Our Youth Development department provides community-based academic and after school enrichment programs to supplement students' educations and prepare them for scholastic success and on-time graduation.