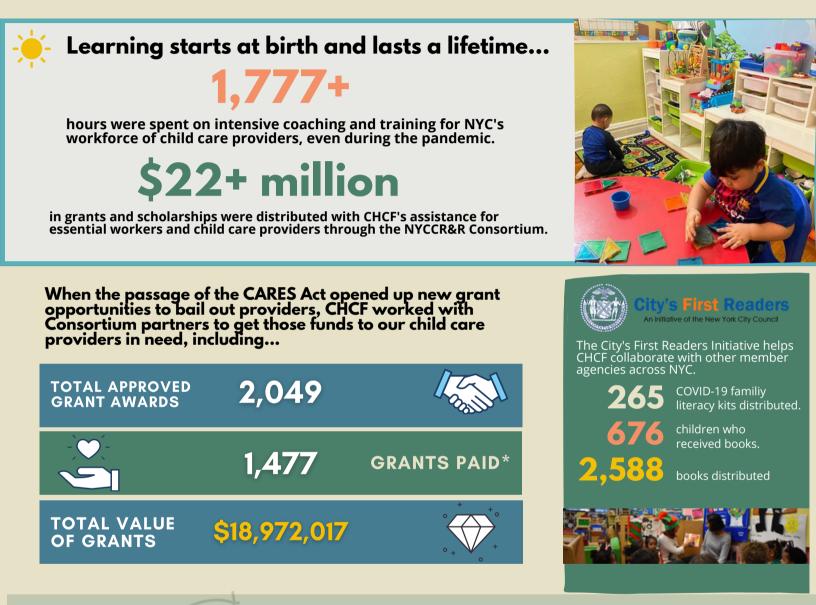

The sudden dilemmas of the COVID-19 pandemic required us to pivot quickly with innovative solutions to the present needs of the community. We continued to support students through virtual homework assistance, tutoring, and various extracurricular clubs. We provided our regularly scheduled home-based childcare sessions and trainings online, and when new relief funds became available, our Early Care team got to work. Throughout this past year, we've shepherded our providers through the process of accessing the emergency grant money made available by the CARES Act. We've kept busy, and now it's time to gather again to celebrate the coming years of continued growth and service.

301

Families assisted in receiving CARES childcare scholarship for essential workers.

**Early Care & Education Institute** 

Culturally-informed and bilingual professional development

#### SUPPORTING CHILD CARE AS AN ESSENTIAL SECTOR & ESSENTIAL WORKER FAMILIES DURING THE COVID-19 PANDEMIC

The child care sector was already struggling before the pandemic, so when COVID-19 hit, it exacerbated problems with resources, family anxiety, access to supplies, and mental health concerns from both children and providers. During this time, we took on the needs of essential workers in our community and collaborated with the state and other partners to help distribute...